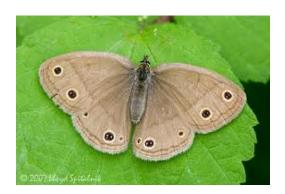

# Entomology Practice Test Please indicate for all identification questions if the specimen is in larvae form

\_\_\_\_\_\_

### Question #1

### Please record:

- -Order
- -Family
- -Type of Metamorphosis
- -Any economic/health impact



# Question #2

#### Record:

- -Order
- -Family
- -Economic/health impact



## Question #3

#### Record:

- -Order
- -Family
- -Mouthparts



# Question #4

# Record:

- -order
- -family
- -species name



# Question #5 Construct a dichotomous key for the following:









# Question #6

# Record:

- -Order
- -Family
- -health/economic impact



# Question #7

# Record:

- -Order
- -Family
- -Economic/health impact