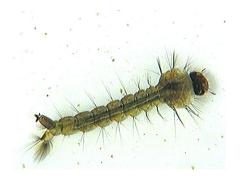

# Entomology Practice Test Please indicate for all identification questions if the specimen is in larvae form

\_\_\_\_\_\_

### Question #1

### Please record:

- -Order
- -Family
- -Type of Metamorphosis
- -Any economic/health impact



# Question #2

#### Record:

- -Order
- -Family
- -Economic/health impact



## Question #3

#### Record:

- -Order
- -Family
- -Mouthparts



# Question #4

# Record:

- -order
- -family
- -species name



# Question #5 Construct a dichotomous key for the following:









# Question #6

# Record:

- -Order
- -Family
- -health/economic impact



# Question #7

# Record:

- -Order
- -Family
- -Economic/health impact