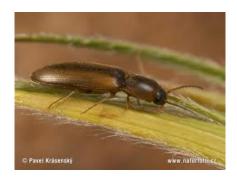

# Entomology Practice Test Please indicate for all identification questions if the specimen is in larvae form

\_\_\_\_\_\_

### Question #1

### Please record:

- -Order
- -Family
- -Type of Metamorphosis
- -Any economic/health impact



# Question #2

#### Record:

- -Order
- -Family
- -Economic/health impact



## Question #3

#### Record:

- -Order
- -Family
- -Mouthparts



# Question #4

# Record:

- -order
- -family
- -species name



# Question #5 Construct a dichotomous key for the following:









# Question #6

# Record:

- -Order
- -Family
- -health/economic impact



# Question #7

# Record:

- -Order
- -Family
- -Economic/health impact